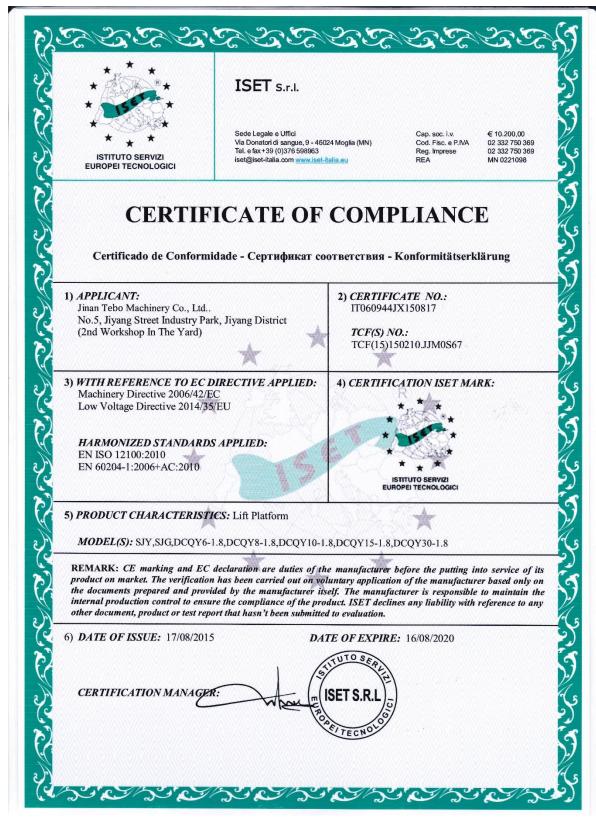

### **CE Certificate**

### Ente Certificazione Macchine

#### Manufacturer/Holder

2. Certificate of Compliance of Certification Mark

Corporate Name Jinan Tebo Machinery Co., Ltd.

South of jinger road, Jiyang Address

county, Jinan

Country China Holder As above EC Type Examination of Compliance

of Certification Mark No. HE151214. JHMQC01

#### 4. Verification to Standard

EN ISO 12100:2010, EN 280:2013, EN 60204-1:2006+A1:2009+AC:2010

Related to Directive: 2006/42/EC (Machinery)

#### Product Type - Model(s)

Lift Platform ANNEX IV CATEGORY 17 MACHINE

TBJY0.5-8, TBJY0.3-1.0, HTJY0.5-14, HTJY0.5-16, HTJY0.5-18, HTJY0.5-20, HTJY2-12, HTJY2-16, HTJG1-3, HTJG2-4, HTJG2-8, , HTJG5-6, HTJG10-10, HTJG30-5, HTLH0.1-6, HTLH0.1-10, HTLH0.2-12, LHLH0.2-18, HTLH0.2-20, LHLH0.2-22, HJLH0.2-24, LHZB0.2-8, HTZB0.2-12, HTZB0.2-14, HTZB0.2-16, HTZB0.2-18, HTQB0.2-12, HTQB0.2-14, HTTG-15A, TTG-16B, HTTG-20B, HTTG-28B, HTTG-30B,

HTVL0.2-10, HTVL3-14, HTVL5-16, HTVL5-20, HTAL0.2-4, HTAL0.2-8, DCQY-6, DCQY-8, DCQY-10, DCQY-20, DCQG-6, HTJZ-6, HTJZ-8, HTJZ-10, HTJZ-12, HTZZ-14, HTZZ-16, HTZZ-18, HTZZ-24, HTZZ-32, HTBZ-12, HTJZ-14, HTZZ-20, HTZZ-34, HTZZ-45.

#### 6. Technical data

Technical Construction File no. OVITEST-2015-JNHL1128A

#### 7. Remark

Model(s)

The product(s) has been verified on a voluntary basis. The product(s) satisfies the requirements of the Safety Compliance Mark of ECM, in reference to the above listed Standard(s). The above Certification Safety Mark can be affixed on the product(s) accordingly to the ECM regulation (see www.entecerma.it) about its release and its use. Whereas the Manufacturer is responsible of the CE certification of the product(s) and not exempted to perform all the necessary activities before placing the product(s) on the market. The Manufacturer is also responsible to maintain efficient the internal production control to ensure the product(s) is in compliance with the Safety Compliance Mark.

This certificate can be checked for validity at www.entecerma.it

#### 8. Release date

Place: Valsamoggia (BO) - ITALY Date: 14/12/2015

Expiry date 13/12/2020

ECM - Ente Certificazione Macchine Srl

Tim Mahan (Certification Manager)

**Ente Certificazione Macchine Srl** 

Via Ca' Bella, 243 – Loc. Castello di Serravalle – 40053 Valsamoggia (BO) - ITALY 