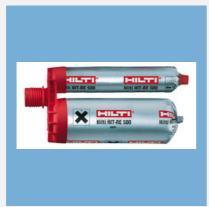

### **HILTI ANCHORS**

Hilti Hst Anchor

HIT-HAS-E Anchor Rod

HIT RE-500

Heavy Duty Expansion Anchor Hsl -3