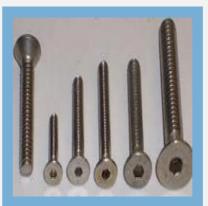

### **METAL SCREWS**

Dry Wall Screws

Socket Head Screws

Truss Head Screws

Self Drilling Screws