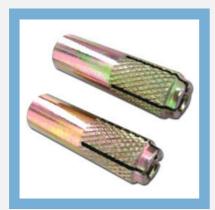

### **METAL ANCHOR**

Drop in Anchors

False Ceiling Anchor

Core Cutting Anchors

Door Frame Anchor