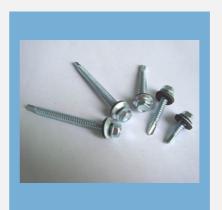

### **METAL SCREWS**

Dry Wall Screws

Socket Head Screws

Truss Head Screws

Self Drilling Screws