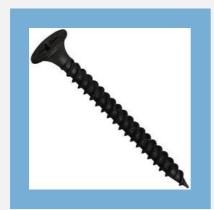

### **METAL SCREWS**

Dry Wall Screws

Socket Head Screws

Truss Head Screws

Self Drilling Screws