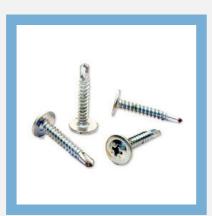

### **METAL SCREWS**

Dry Wall Screws

Socket Head Screws

Truss Head Screws

Self Drilling Screws